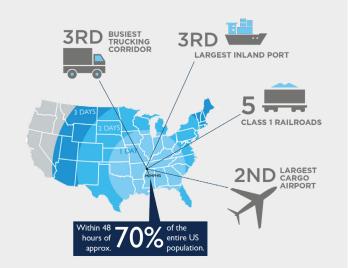

#### WHY MEMPHIS?

### **DISTANCES:**

| BAISF                  | 4 Miles   9 Minutes   |
|------------------------|-----------------------|
| Memphis                | 12 Miles   21 Minutes |
| UNION                  | 13 Miles   27 Minutes |
| CSSX<br>TRANSPORTATION | 18 Miles   27 Minutes |
| NORFOLK SOUTHERN       | 12 Miles   26 Minutes |
|                        | 19 Miles   29 Minutes |