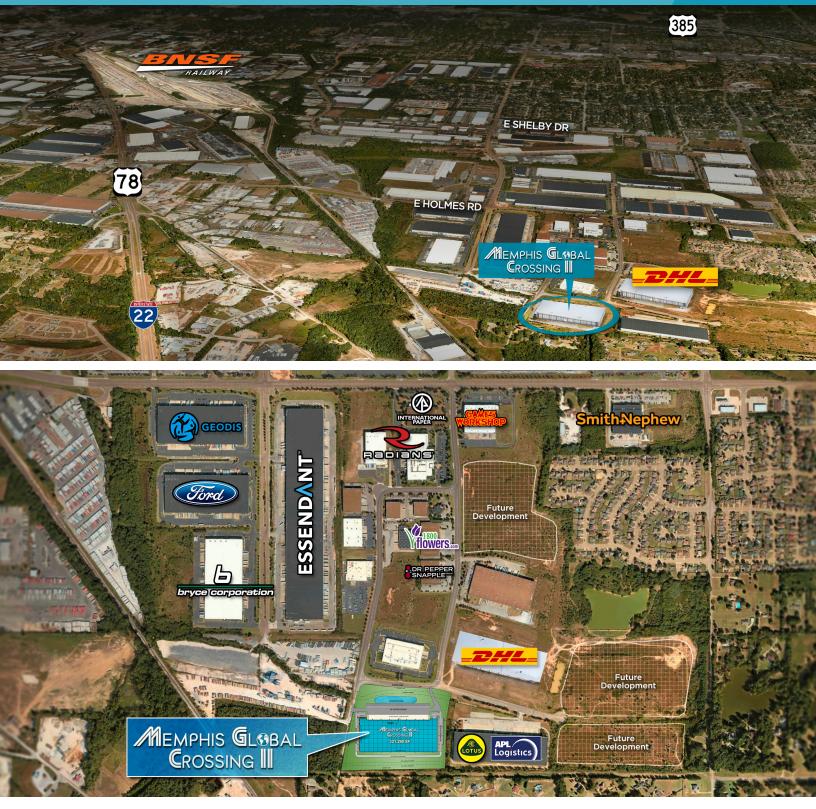

igh doors

- 2, 12 x 14 drive in doors
- 360' deep
- 50' x 52' bay spacing
- 6" slab, reinforced at speed bay
- 5' x 5' clerestory windows
- R 13 roof

Independently Owned and Operated / A Member of the Cushman & Wakefield Alliance

Cushman & Wakefield Copyright 2020. No warranty or representation, express or implied, is made to the accuracy or completeness of the information contained herein, and same is submitted subject to errors, omissions, change of price, rental or other conditions, withdrawal without notice, and to any special listing conditions imposed by the property owner(s). As applicable, we make no representation as to the condition of the property (or properties) in question. 032320

#### INDUSTRIAL SPACE AVAILABLE

### MEMPHIS GLOBAL CROSSING II

## MEMPHIS GLOBAL CROSSING



Kemp Conrad, SIOR, Dual Designation Principal 901 273 2359 kconrad@commadv.com Owen Mercer Associate Vice President 901 273 2343 omercer@commadv.com Laura Meanwell Associate Broker 901 362 4310 Imeanwell@commadv.com





Independently Owned and Operated /A Member of the Cushman & Wakefield Alliance

Cushman & Wakefield Copyright 2020. No warranty or representation, express or implied, is made to the accuracy or completeness of the information contained herein, and same is submitted subject to errors, omissions, change of price, rental or other conditions, withdrawal without notice, and to any special listing conditions imposed by the property owner(s). As applicable, we make no representation as to the condition of the property (or properties) in question. 032320

## CUSHMAN & COMMERCIAL