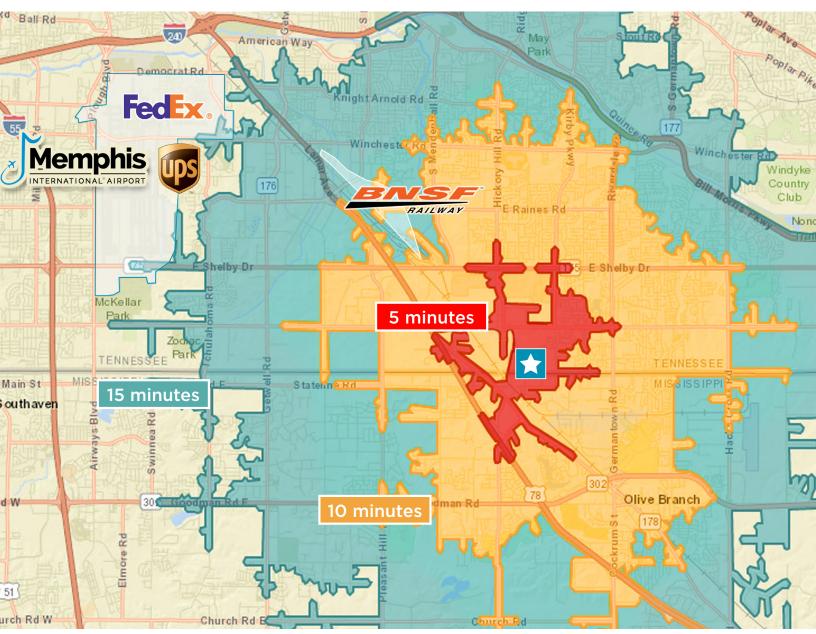

## **DRIVE TIME MAP**

### Ten minute drive time to BNSF Railway Fifteen minute drive time to FedEx World Hub and UPS Air Hub

Kemp Conrad, SIOR, Dual Designation Principal 901 273 2359 kconrad@commadv.com

**Owen Mercer** Associate Vice President 901 273 2343 omercer@commadv.com