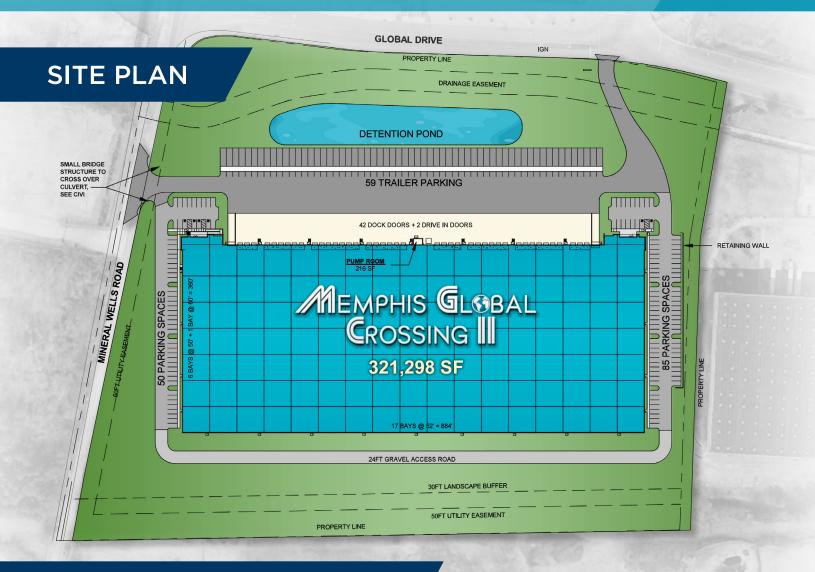

## **BUILDING SPECIFICATIONS**

- 319,205 SF Front Load Configuration
- 32' clear at first column
- ESFR Sprinkler
- 60' speed bay at column from wall
- 135 auto parks
- 61 trailer parks
- 42, 9'x10' dock high doors

- 2, 12 x 14 drive in doors
- 360' deep
- 50' x 52' bay spacing
- 6" slab, reinforced at speed bay
- 5' x 5' clerestory windows
- R 13 roof

Independently Owned and Operated / A Member of the Cushman & Wakefield Alliance