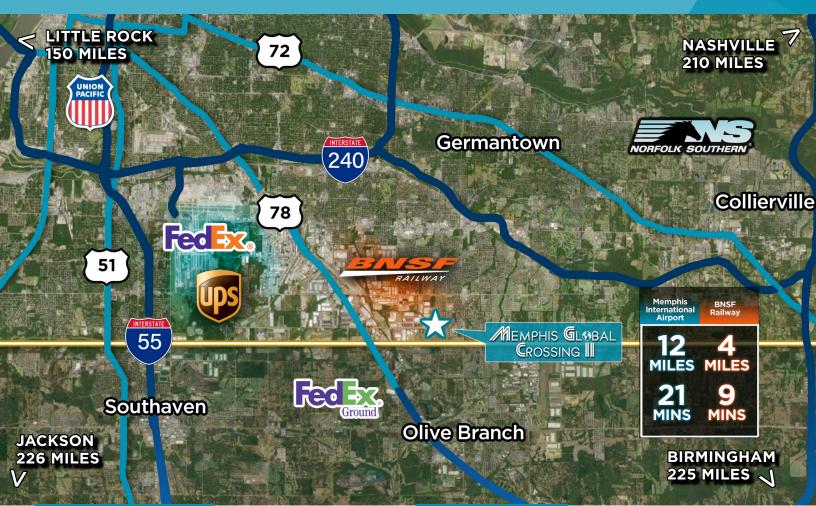

#### WHY MEMPHIS?

### **DISTANCES:**

| BAISF                  | 4 Miles   9 Minutes   |
|------------------------|-----------------------|
| Memphis                | 12 Miles   21 Minutes |
| UNION                  | 13 Miles   27 Minutes |
| CSSX<br>TRANSPORTATION | 18 Miles   27 Minutes |
| NORFOLK SOUTHERN       | 12 Miles   26 Minutes |
|                        | 19 Miles   29 Minutes |

## **DRIVE TIME MAP**

### Ten minute drive time to BNSF Railway Fifteen minute drive time to FedEx World Hub and UPS Air Hub

Kemp Conrad, SIOR, Dual Designation Principal 901 273 2359 kconrad@commadv.com

**Owen Mercer** Associate Vice President 901 273 2343 omercer@commadv.com