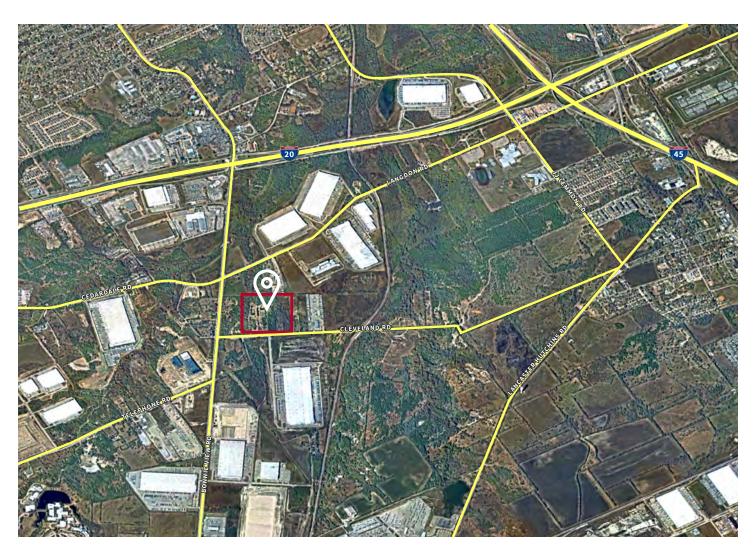

# **I-20 Dallas Crossing**

Cross Dock Logistics Facility
4501 Cleveland Road, Dallas, Texas 75210

Jones Lang LaSalle Brokerage, Inc.

### **I-20 Dallas Crossing**