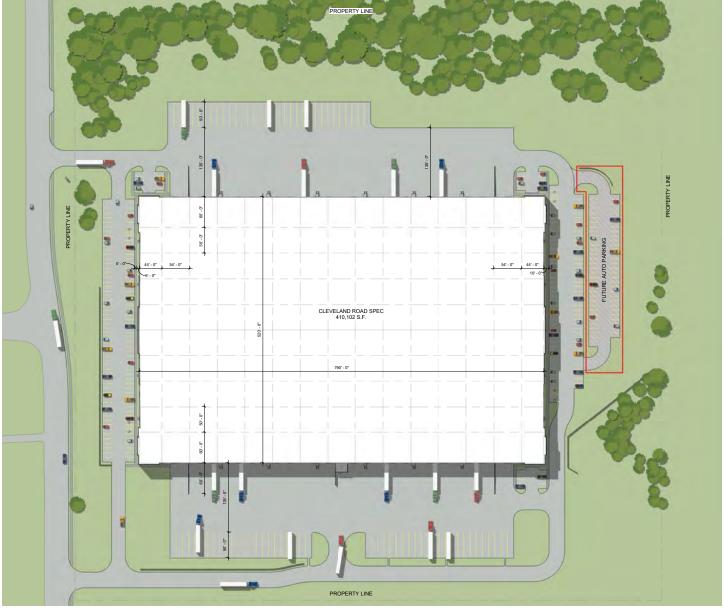

## 410,102 SF – cross dock

±30 Acres

520' Building Depth

• Typical Bay Spacing: 54' x 50'

Speed Bay Spacing: 54' x 60'

• Clear Height: 36'

• Slab Thickness: 7" thick concrete Slab on Grade

• **Dock-High Doors:** 78 (9'x10') manual Overhead

• Drive-In Doors: 4 (14'x16') motorized Overhead

• Parking Spaces: 224

• Future Parking Spaces: 64

• Trailer Storage Spaces: 80

• Electrical Service: 3000A, 480V, 3P