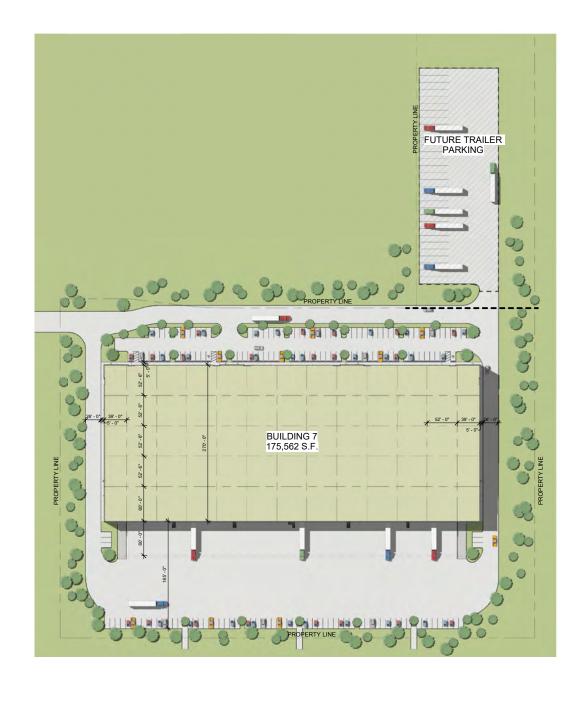

#### **BUILDING VII SITE PLAN**

#### **Property Highlights**

- Front access Office and rear loading Warehouse / Distribution space within a Master Planned Business Park
- Available area: 175,492 SF rentable
- Office finished to suit
- 32' Clear height warehouse with clerestory glazing
- 52'-6"x 52' typical column spacing, with 60' deep staging bays on each side
- Thirty-six dock positions with 9' x 10' overhead doors
- ESFR fire protection sprinkler system with K-17 Heads and Fire pump
- Two ramp positions with 12'- x 16' overhead doors
- 185' depth, all concrete rear truck court
- 176 auto parking spaces
- 31 Future remote trailer parking spaces