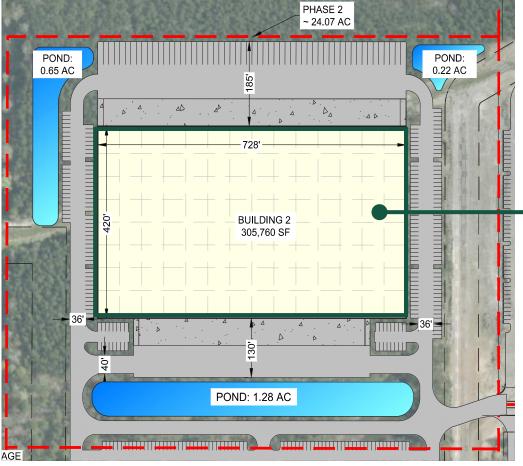

www.LadsonIndustrialPark.com

| Building 2 - delivering Q3 2022 |                          |
|---------------------------------|--------------------------|
| Available sf                    | ±305,760                 |
| Minimum divisible sf            | ±109,200                 |
| Loading configuration           | Cross-dock               |
| Dimensions                      | 420' x 728'              |
| Column spacing                  | 50' x 54'                |
| Speed bays                      | 60'                      |
| Clear height                    | 32'                      |
| Dock doors                      | 66 (9' x 10')            |
| Drive-in doors                  | 4 (12' x 14')            |
| Auto parking                    | 198 spaces               |
| Trailer parking                 | 56 spaces                |
| Truck court depth               | 185'                     |
| Sprinklers                      | ESFR                     |
| Floors                          | 7" unreinforced concrete |