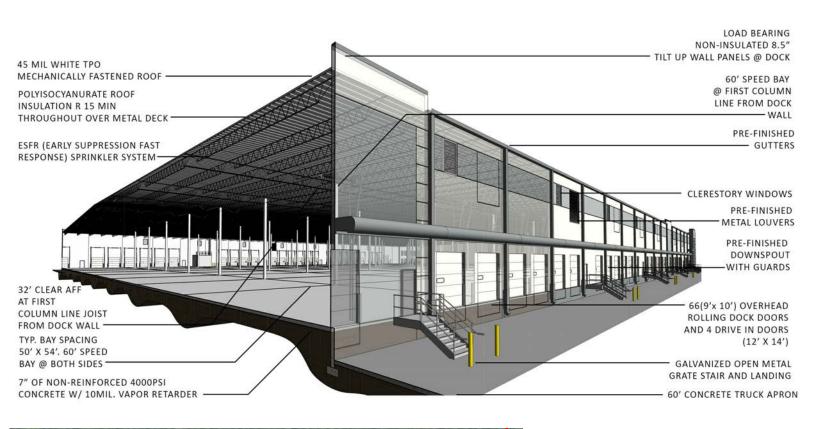

www.LadsonIndustrialPark.com

| Building 2 - delivering Q3 2022 |                          |
|---------------------------------|--------------------------|
| Available sf                    | ±305,760                 |
| Minimum divisible sf            | ±109,200                 |
| Loading configuration           | Cross-dock               |
| Dimensions                      | 420' x 728'              |
| Column spacing                  | 50' x 54'                |
| Speed bays                      | 60'                      |
| Clear height                    | 32'                      |
| Dock doors                      | 66 (9' x 10')            |
| Drive-in doors                  | 4 (12' x 14')            |
| Auto parking                    | 198 spaces               |
| Trailer parking                 | 56 spaces                |
| Truck court depth               | 185'                     |
| Sprinklers                      | ESFR                     |
| Floors                          | 7" unreinforced concrete |