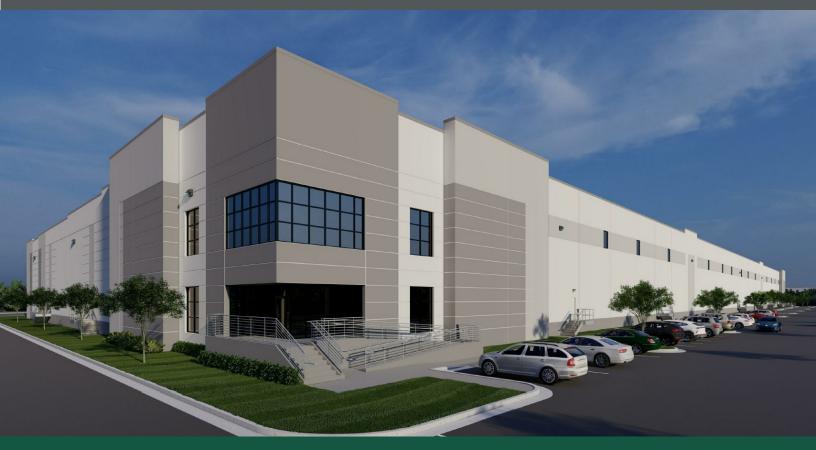

## Up to 202,800 SF of Industrial Space for Lease in Ladson, South Carolina

- Delivering Q3 2022 : Up to 202,800 sf
- Located within the newly constructed Ladson Industrial Park
- Multiple access points to I-26 within 2.5 miles
- 25 miles to The Port of Charleston terminals