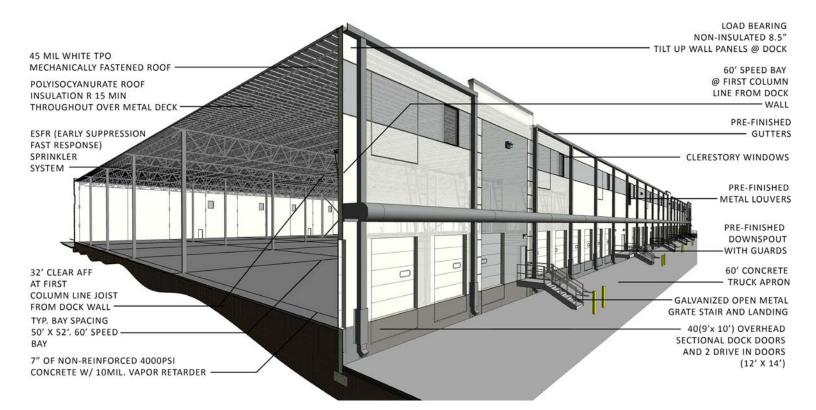

## ROBINSON | WEEKS

| Building 3 - delivering Q3 2022 |                          |
|---------------------------------|--------------------------|
| Available sf                    | ±202,800                 |
| Minimum divisible sf            | ±40,560                  |
| Loading configuration           | Rear load                |
| Dimensions                      | 260' x 780'              |
| Column spacing                  | 50' x 54'                |
| Speed bays                      | 60'                      |
| Clear height                    | 32'                      |
| Dock doors                      | 40 (9' x 10')            |
| Drive-in doors                  | 2 (12' x 14')            |
| Auto parking                    | 153 spaces               |
| Trailer parking                 | 51 spaces                |
| Truck court depth               | 185'                     |
| Sprinklers                      | ESFR                     |
| Floors                          | 7" unreinforced concrete |