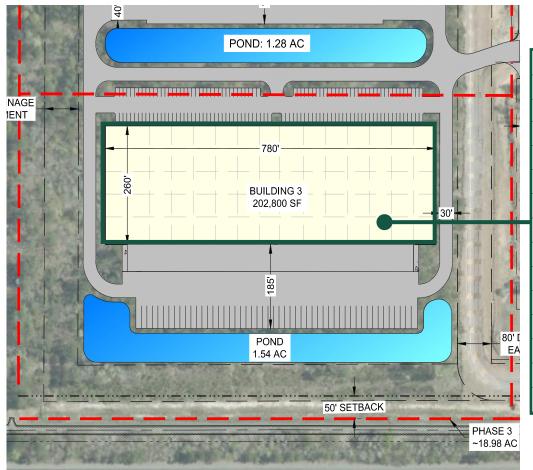

## ROBINSON | WEEKS

| Building 3 - delivering Q3 2022 |                          |
|---------------------------------|--------------------------|
| Available sf                    | ±202,800                 |
| Minimum divisible sf            | ±40,560                  |
| Loading configuration           | Rear load                |
| Dimensions                      | 260' x 780'              |
| Column spacing                  | 50' x 54'                |
| Speed bays                      | 60'                      |
| Clear height                    | 32'                      |
| Dock doors                      | 40 (9' x 10')            |
| Drive-in doors                  | 2 (12' x 14')            |
| Auto parking                    | 153 spaces               |
| Trailer parking                 | 51 spaces                |
| Truck court depth               | 185'                     |
| Sprinklers                      | ESFR                     |
| Floors                          | 7" unreinforced concrete |