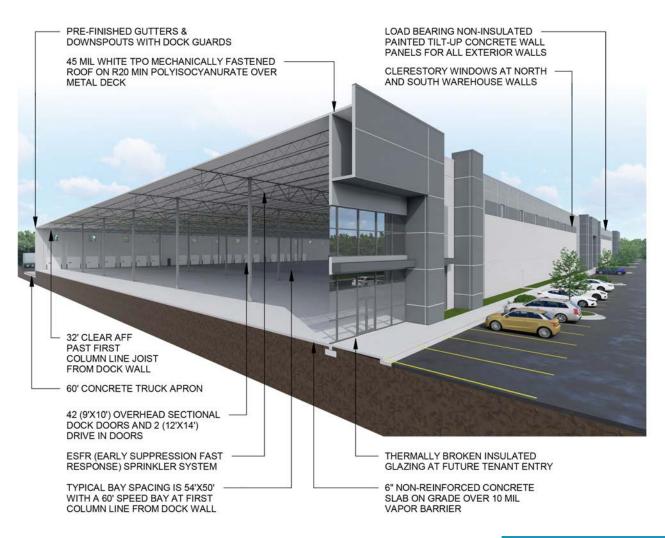

# Up to 234,360 SF of Industrial Space for Lease in Memphis, TN Airport Submarket

- Delivering Q4 2022 : Up to 234,360 sf
- ±2,500 SF spec office (expandable) move in ready at delivery
- 42 (9'x10') overhead sectional dock doors
- 2 (12'x14') drive in doors
- 14 (35k lb) dock levelers (every 3rd door)
- Energy efficient roof (R-20)
- LED Lighting at 30-foot candles
- 11 miles / 18 minutes to Memphis International Airport
- 4 miles / 8 minutes to BNSF Intermodal

#### ROBINSON | WEEKS

PARTNERS

| Building Specs - delivering Q4 2022 |                          |
|-------------------------------------|--------------------------|
| Available sf                        | ±234,360                 |
| Office space sf                     | ±2,500                   |
| Loading configuration               | Rear load                |
| Dimensions                          | 310' x 756'              |
| Column spacing                      | 50' x 54'                |
| Speed bays                          | 60'                      |
| Clear height                        | 32'                      |
| Dock doors                          | 42 (9' x 10')            |
| Drive-in doors                      | 2 (12' x 14')            |
| Auto parking                        | 146 spaces               |
| Trailer parking                     | 58 spaces                |
| Truck court depth                   | 185'                     |
| Sprinklers                          | ESFR                     |
| Floors                              | 6" unreinforced concrete |