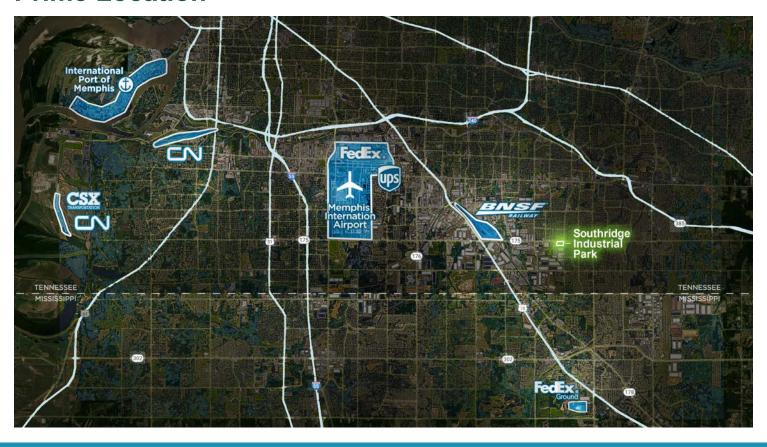

#### **Prime Location**

# Up to 234,360 SF of Industrial Space for Lease in Memphis, TN Airport Submarket

- Delivering Q4 2022 : Up to 234,360 sf
- ±2,500 SF spec office (expandable) move in ready at delivery
- 42 (9'x10') overhead sectional dock doors
- 2 (12'x14') drive in doors
- 14 (35k lb) dock levelers (every 3rd door)
- Energy efficient roof (R-20)
- LED Lighting at 30-foot candles
- 11 miles / 18 minutes to Memphis International Airport
- 4 miles / 8 minutes to BNSF Intermodal