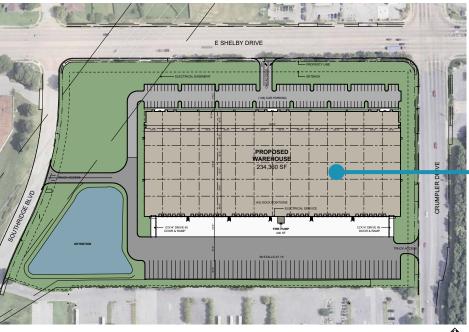

## ROBINSON | WEEKS





### SOUTHRIDGE INDUSTRIAL PARK

# Up to 234,360 SF of Industrial Space for Lease in Memphis, TN Airport Submarket

- Delivering Q4 2022 : Up to 234,360 sf
- ±2,500 SF spec office (expandable) move in ready at delivery
- 42 (9'x10') overhead sectional dock doors
- 2 (12'x14') drive in doors
- 14 (35k lb) dock levelers (every 3rd door)
- Energy efficient roof (R-20)
- LED Lighting at 30-foot candles
- 11 miles / 18 minutes to Memphis International Airport
- 4 miles / 8 minutes to BNSF Intermodal



#### ROBINSON | WEEKS

PARTNERS







| Building Specs - delivering Q4 2022 |                          |
|-------------------------------------|--------------------------|
| Available sf                        | ±234,360                 |
| Office space sf                     | ±2,500                   |
| Loading configuration               | Rear load                |
| Dimensions                          | 310' x 756'              |
| Column spacing                      | 50' x 54'                |
| Speed bays                          | 60'                      |
| Clear height                        | 32'                      |
| Dock doors                          | 42 (9' x 10')            |
| Drive-in doors                      | 2 (12' x 14')            |
| Auto parking                        | 146 spaces