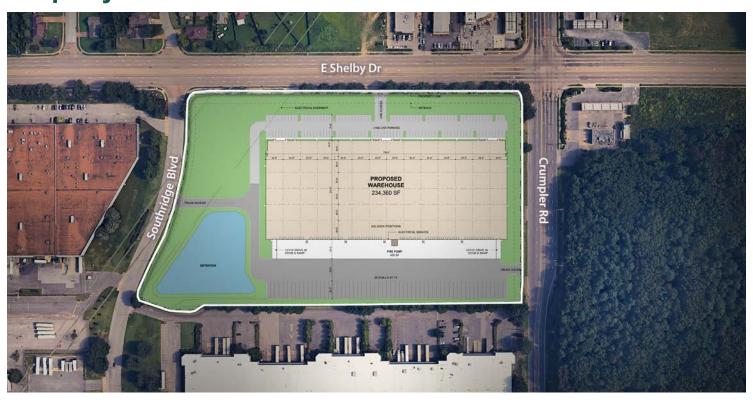

| Rear load                |
| Dimensions                          | 310' x 756'              |
| Column spacing                      | 50' x 54'                |
| Speed bays                          | 60'                      |
| Clear height                        | 32'                      |
| Dock doors                          | 42 (9' x 10')            |
| Drive-in doors                      | 2 (12' x 14')            |
| Auto parking                        | 146 spaces               |
| Trailer parking                     | 58 spaces                |
| Truck court depth                   | 185'                     |
| Sprinklers                          | ESFR                     |
| Floors                              | 6" unreinforced concrete |



#### **Property Aerial**



#### **Prime Location**