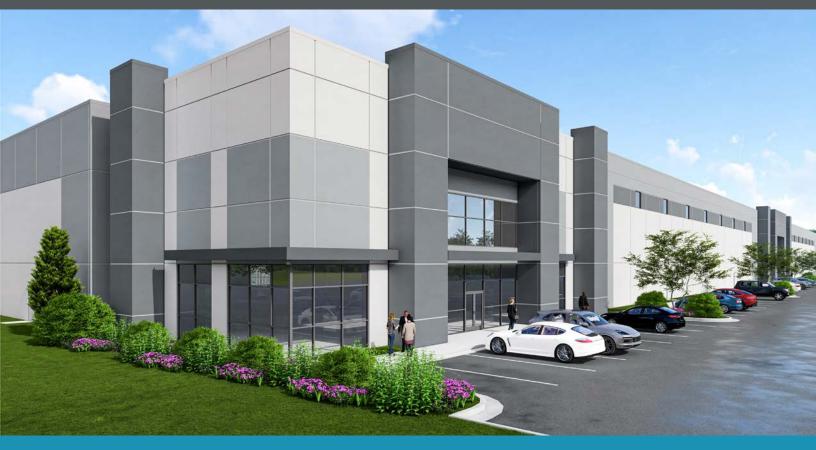

# Up to 234,360 SF of Industrial Space for Lease in Memphis, TN Airport Submarket

- Delivering Q4 2022 : Up to 234,360 sf
- ±2,500 SF spec office (expandable) move in ready at delivery
- 42 (9'x10') overhead sectional dock doors
- 2 (12'x14') drive in doors
- 14 (35k lb) dock levelers (every 3rd door)
- Energy efficient roof (R-20)
- LED Lighting at 30-foot candles
- 11 miles / 18 minutes to Memphis International Airport
- 4 miles / 8 minutes to BNSF Intermodal