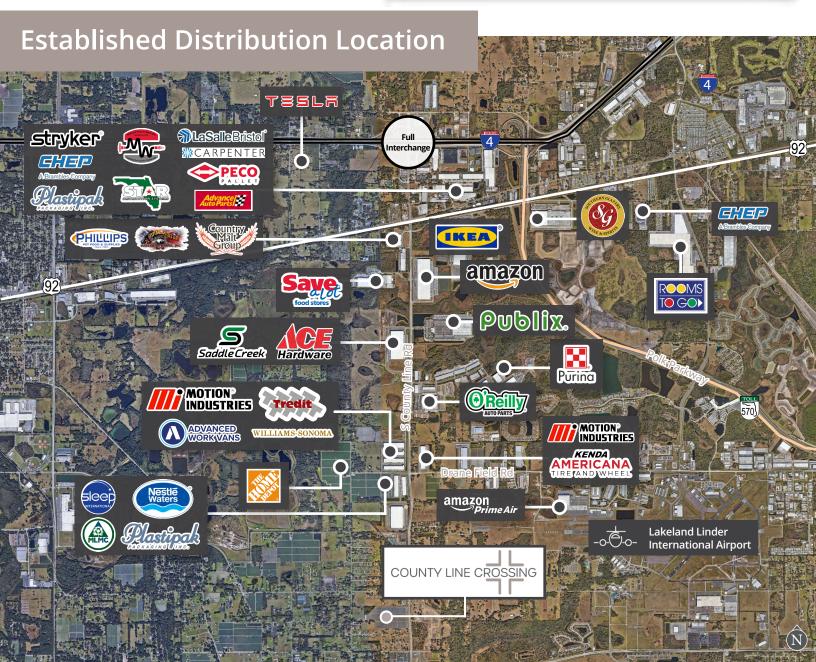

### Growing Regional Distribution Hub

### Amazon Cargo Hub | Lakeland Linder International Airport

In 2020, Amazon successfully completed its air cargo hub at Lakeland Linder International Ariport. This new location represents Amazon Air's largest facility in the Southeast and is expected to eventually create up to 1,000 jobs, some of which are tied to incentives.

December 2022, Amazon got the green light to move forward in its expansion to double its original footprint. The additional 10.6 acres will include a new truck bay and two parking positions for its airplanes.

Source: Tampa Bay Business Journal