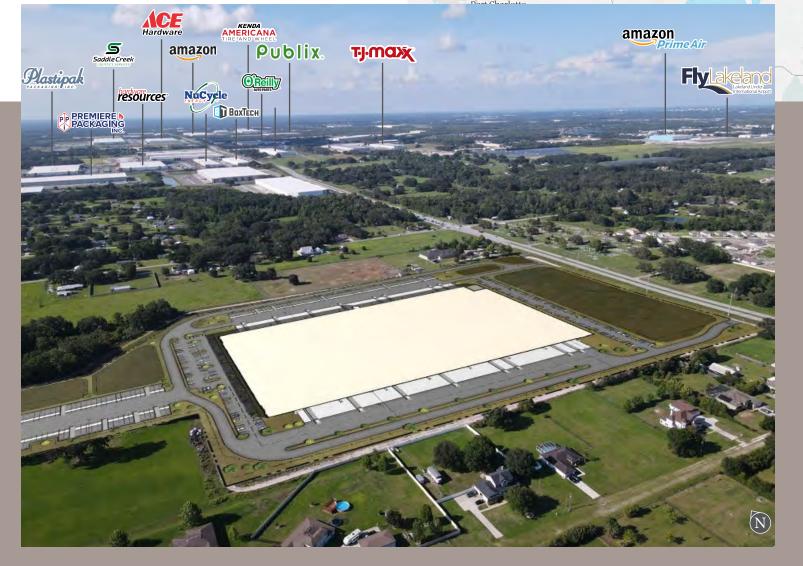

ident +1 407 782 8212 lee.morris@colliers.com

#### **Harrison Pithers**

Associate +1 813 221 2290 harrison.pithers@colliers.com



### Site Plan





## **Building Plan**



| Interior Building Specs |                                     |
|-------------------------|-------------------------------------|
| Spec Office:            | 2,455 SF to be complete at delivery |
| Warehouse Lighting:     | LED warehouse lighting at 30 FC     |
| Column Spacing:         | 54' (w) x 53'9" (d)                 |
| Speed Bay:              | 60′                                 |
| Power:                  | 3000A, 480V, 3P                     |
| Slab Thickness:         | 7" reinforced concrete              |
| Fire Protection:        | ESFR                                |



### **Key Distances**







# COUNTY LINE CROSSING

## Access to Elevated Highways



### Growing Regional Distribution Hub



### Amazon Cargo Hub | Lakeland Linder International Airport

In 2020, Amazon successfully completed its air cargo hub at Lakeland Linder International Ariport. This new location represents Amazon Air's largest facility in the Southeast and is expected to eventually create up to 1,000 jobs, some of which are tied to incentives.

December 2022, Amazon got the green light to move forward in its expansion to double its original footprint. The additional 10.6 acres will include a new truck bay and two parking positions for its airplanes.

Source: Tampa Bay Business Journal







# 535,081 SF | BTS For Lease



### -Robyn Hurrell, sior –

Primary Point of Contact
Executive Vice President
+1 813