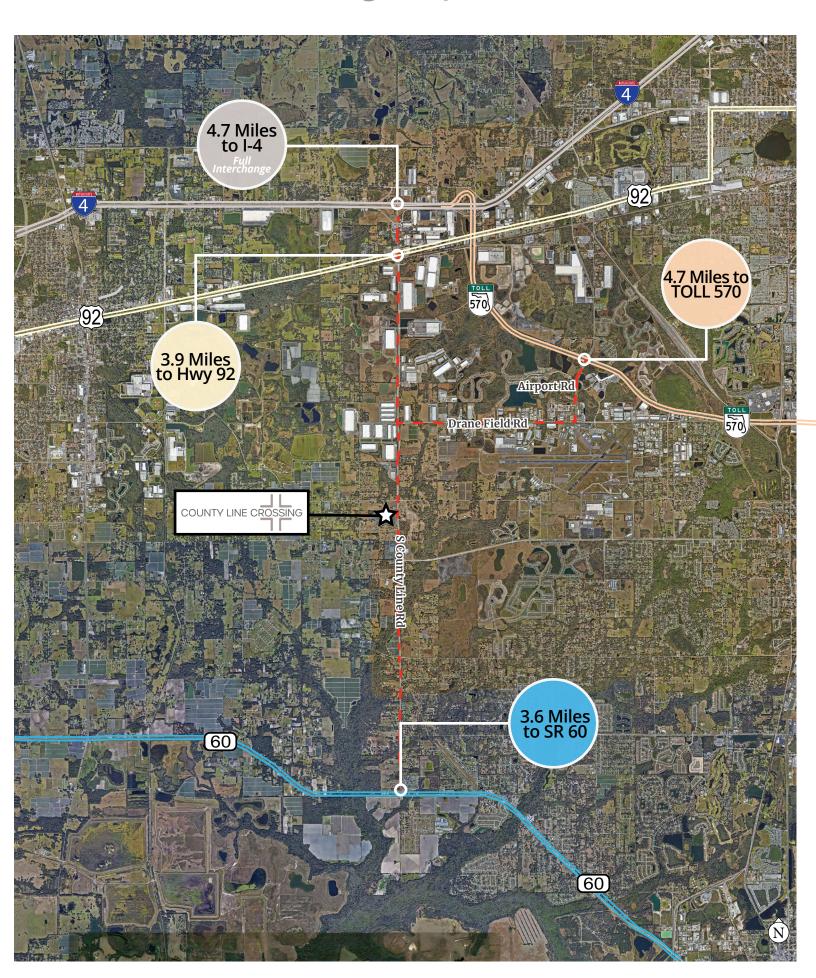

ison Pithers**

Associate +1 813 221 2290 harrison.pithers@colliers.com



### Site Plan





## **Building Plan**



| Interior Building Specs |                                     |
|-------------------------|-------------------------------------|
| Spec Office:            | 2,455 SF to be complete at delivery |
| Warehouse Lighting:     | LED warehouse lighting at 30 FC     |
| Column Spacing:         | 54' (w) x 53'9" (d)                 |
| Speed Bay:              | 60′                                 |
| Power:                  | 3000A, 480V, 3P                     |
| Slab Thickness:         | 7" reinforced concrete              |
| Fire Protection:        | ESFR                                |



### **Key Distances**







# COUNTY LINE CROSSING

## Access to Elevated Highways



### Growing Regional Distribution Hub



### Amazon Cargo Hub | Lakeland Linder International Airport

In 2020, Amazon successfully completed its air cargo hub at Lakeland Linder International Ariport. This new location represents Amazon Air's largest facility in the Southeast and is expected to eventually create up to 1,000 jobs, some of which are tied to incentives.

December 2022, Amazon got the green light to move forward in its expansion to double its original footprint. The additional 10.6 acres will include a new truck bay and two parking positions for its airplanes.

Source: Tampa Bay Business Journal







# 535,081 SF | BTS For Lease



### -Robyn Hurrell, sior –

Primary Point of Contact
Executive Vice President
+1 813 226 7540
robyn.hurrell@colliers.com

### Lee Morris, LEED