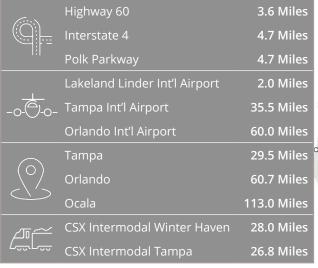

President +1 407 782 8212 lee.morris@colliers.com

#### **Harrison Pithers**

Associate +1 813 221 2290 harrison.pithers@colliers.com



### Site Plan





## **Building Plan**



| Interior Building Specs |                                     |
|-------------------------|-------------------------------------|
| Spec Office:            | 2,455 SF to be complete at delivery |
| Warehouse Lighting:     | LED warehouse lighting at 30 FC     |
| Column Spacing:         | 54' (w) x 53'9" (d)                 |
| Speed Bay:              | 60′                                 |
| Power:                  | 3000A, 480V, 3P                     |
| Slab Thickness:         | 7" reinforced concrete              |
| Fire Protection:        | ESFR                                |



### **Key Distances**







# COUNTY LINE CROSSING

## Access to Elevated Highways



### Growing Regional Distribution Hub



### Amazon Cargo Hub | Lakeland Linder International Airport

In 2020, Amazon successfully completed its air cargo hub at Lakeland Linder International Ariport. This new location represents Amazon Air's largest facility in the Southeast and is expected to eventually create up to 1,000 jobs, some of which are tied to incentives.

December 2022, Amazon got the green light to move forward in its expansion to double its original footprint. The additional 10.6 acres will include a new truck bay and two parking positions for its airplanes.

Source: Tampa Bay Business Journal







# 535,081 SF | BTS For Lease



### -Robyn Hurrell, sior –

Primary Point of Contact
Executive Vice President
+1