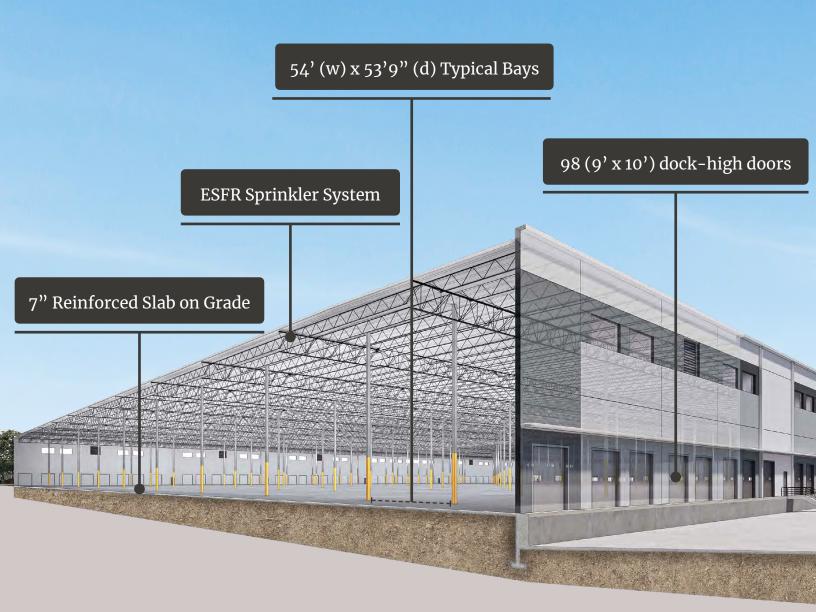

## **Building Plan**

| Interior Building Specs |                                     |
|-------------------------|-------------------------------------|
| Spec Office:            | 2,455 SF to be complete at delivery |
| Warehouse Lighting:     | LED warehouse lighting at 30 FC     |
| Column Spacing:         | 54' (w) x 53'9" (d)                 |
| Speed Bay:              | 60′                                 |
| Power:                  | 3000A, 480V, 3P                     |
| Slab Thickness:         | 7" reinforced concrete              |
| Fire Protection:        | ESFR                                |