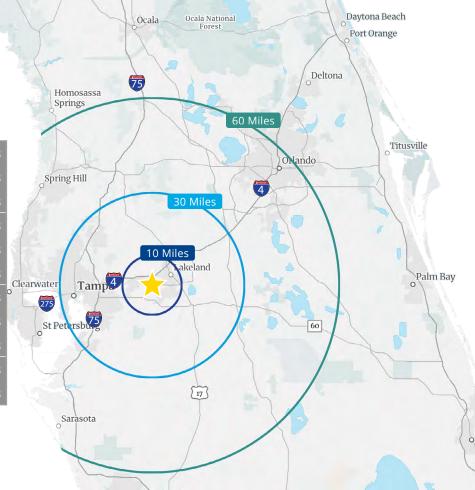

esident +1 407 782 8212 lee.morris@colliers.com

#### **Harrison Pithers**

Associate +1 813 221 2290 harrison.pithers@colliers.com



### Site Plan





## **Building Plan**



| Interior Building Specs |                                     |
|-------------------------|-------------------------------------|
| Spec Office:            | 2,455 SF to be complete at delivery |
| Warehouse Lighting:     | LED warehouse lighting at 30 FC     |
| Column Spacing:         | 54' (w) x 53'9" (d)                 |
| Speed Bay:              | 60′                                 |
| Power:                  | 3000A, 480V, 3P                     |
| Slab Thickness:         | 7" reinforced concrete              |
| Fire Protection:        | ESFR                                |



### **Key Distances**







# COUNTY LINE CROSSING

## Access to Elevated Highways



### Growing Regional Distribution Hub



### Amazon Cargo Hub | Lakeland Linder International Airport

In 2020, Amazon successfully completed its air cargo hub at Lakeland Linder International Ariport. This new location represents Amazon Air's largest facility in the Southeast and is expected to eventually create up to 1,000 jobs, some of which are tied to incentives.

December 2022, Amazon got the green light to move forward in its expansion to double its original footprint. The additional 10.6 acres will include a new truck bay and two parking positions for its airplanes.

Source: Tampa Bay Business Journal







# 535,081 SF | BTS For Lease



### -Robyn Hurrell, sior –

Primary Point of Contact
Executive Vice President
+1 8