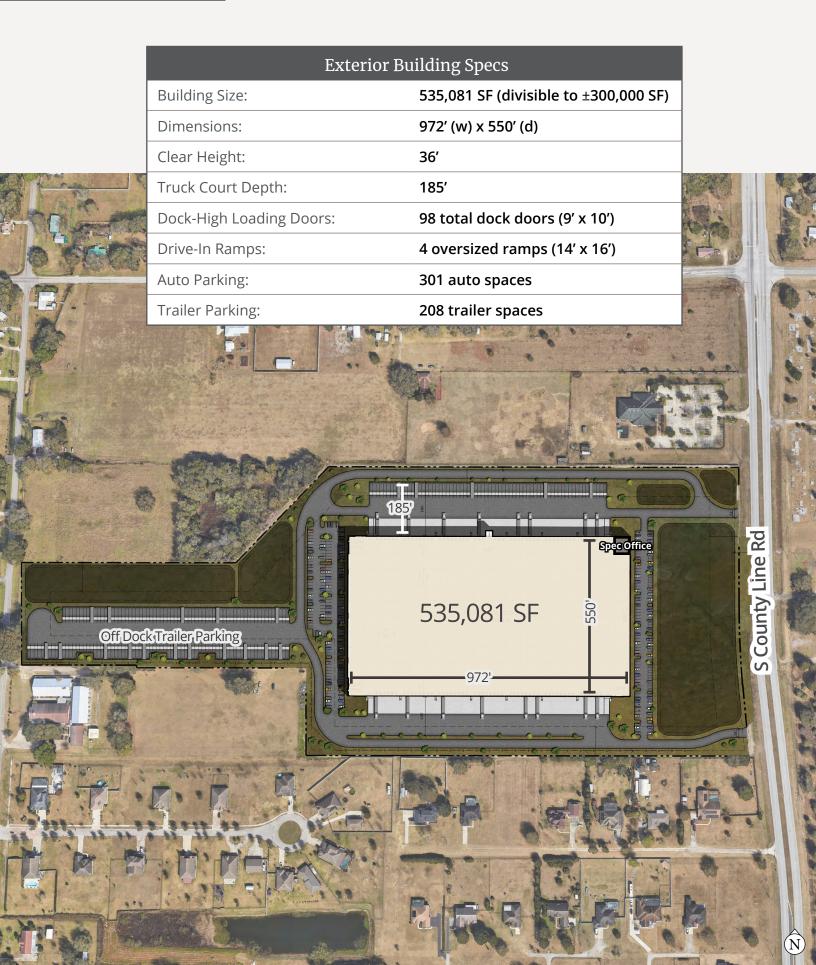

## 3017 South County Line Rd Plant City Fl. 33566 ±535,081SF | BTS For Lease

#### –Robyn Hurrell, sıor –

Primary Point of Contact
Executive Vice President
+1 813 226 7540
robyn.hurrell@colliers.com

#### Lee Morris, LEED AP, SIOR

Executive Vice President +1 407 782 8212 lee.morris@colliers.com

#### **Harrison Pithers**

Associate +1 813 221 2290 harrison.pithers@colliers.com



### Site Plan





## **Building Plan**



| Interior Building Specs |                                     |
|-------------------------|-------------------------------------|
| Spec Office:            | 2,455 SF to be complete at delivery |
| Warehouse Lighting:     | LED warehouse lighting at 30 FC     |
| Column Spacing:         | 54' (w) x 53'9" (d)                 |
| Speed Bay:              | 60′                                 |
| Power:                  | 3000A, 480V, 3P                     |
| Slab Thickness:         | 7" reinforced concrete              |
| Fire Protection:        | ESFR                                |



### **Key Distances**







# COUNTY LINE CROSSING

## Access to Elevated Highways



### Growing Regional Distribution Hub



### Amazon Cargo Hub | Lakeland Linder Internatio